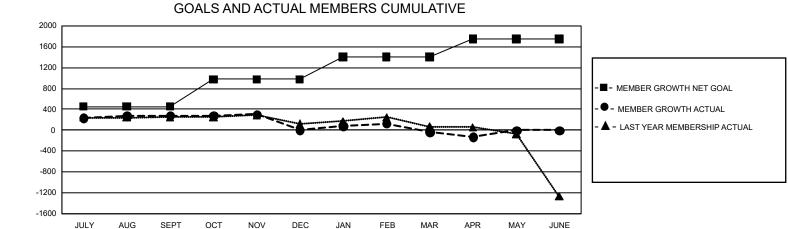

## GMT MONTHLY MEMBERSHIP PROGRESS REPORT

GMT Constitutional Area 5 - J, Group J

REPORT DOES NOT INCLUDE CLUBS IN UNDISTRICTED AREAS.

| Clubs                 |               |           |               | Members               |                        |                         |                                                    |  |
|-----------------------|---------------|-----------|---------------|-----------------------|------------------------|-------------------------|----------------------------------------------------|--|
| RESULTS FOR 2019-2020 |               |           |               | RESULTS FOR 2019-2020 |                        |                         |                                                    |  |
| QUARTER               | NEW CLUB GOAL | NEW CLUBS | DROPPED CLUBS | QUARTER MEM           | BER GROWTH NET<br>GOAL | MEMBER GROWTH<br>ACTUAL | DROPPED<br>MEMBERS ACTUAL<br>(including transfers) |  |
| JULY/AUG/SEPT         | 15            | 0         | 1             | JULY/AUG/SEPT         | 1,356                  | 864                     | 532                                                |  |
| OCT/NOV/DEC           | 30            | 0         | 1             | OCT/NOV/DEC           | 1,572                  | 397                     | 654                                                |  |
| JAN/FEB/MAR           | 21            | 1         | 2             | JAN/FEB/MAR           | 1,284                  | 492                     | 506                                                |  |
| APR/MAY/JUNE          | 12            | 0         | 1             | APR/MAY/JUNE          | 1,038                  | 130                     | 227                                                |  |