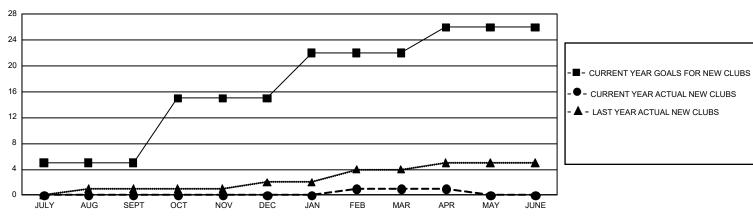

## GMT MONTHLY MEMBERSHIP PROGRESS REPORT

GMT Constitutional Area 5 - J, Group J

REPORT DOES NOT INCLUDE CLUBS IN UNDISTRICTED AREAS.

| Clubs                 |               |           |               | Members               |                        |                         |                                                    |  |
|-----------------------|---------------|-----------|---------------|-----------------------|------------------------|-------------------------|----------------------------------------------------|--|
| RESULTS FOR 2019-2020 |               |           |               | RESULTS FOR 2019-2020 |                        |                         |                                                    |  |
| QUARTER               | NEW CLUB GOAL | NEW CLUBS | DROPPED CLUBS | QUARTER MEM           | BER GROWTH NET<br>GOAL | MEMBER GROWTH<br>ACTUAL | DROPPED<br>MEMBERS ACTUAL<br>(including transfers) |  |
| JULY/AUG/SEPT         | 15            | 0         | 1             | JULY/AUG/SEPT         | 1,356                  | 864                     | 532                                                |  |
| OCT/NOV/DEC           | 30            | 0         | 1             | OCT/NOV/DEC           | 1,572                  | 397                     | 654                                                |  |
| JAN/FEB/MAR           | 21            | 1         | 2             | JAN/FEB/MAR           | 1,284                  | 492                     | 506                                                |  |
| APR/MAY/JUNE          | 12            | 0         | 1             | APR/MAY/JUNE          | 1,038                  | 130                     | 227                                                |  |